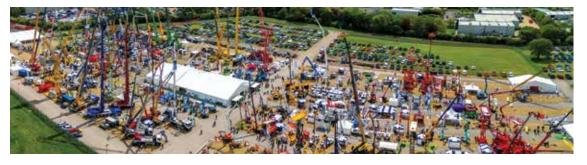

## EVENTS CLATS **VERTIKAL DAYS**

10th & 11th September 2025 Newark Showground, Nottinghamshire, NG24 2NY

### **THE UK & IRELAND'S LIFTING EQUIPMENT EVENT**

JOIN US next September at Newark Showground. On display will be the latest products and services including -

- Aerial work platforms
- Mobile access towers
- Mastclimbers and hoists
- Mobile cranes
- Crawler cranes
- Tower and trailer cranes
- Loader cranes
- Telescopic handlers
- Safety equipment
- Training providers