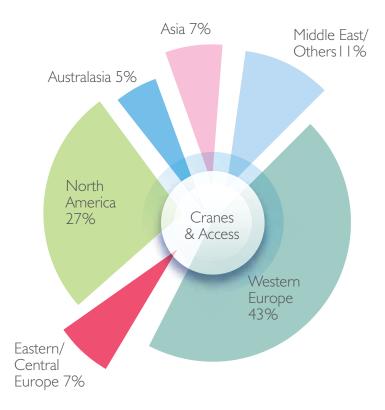

### **Cranes Baccess INTERNATIONAL CIRCULATION**

Average circulation includes more than 7,000 printed copies of C&A plus a further 24,100 exclusive online readers.

8 issues per year

| Region              | Print | Digital | Total  |
|---------------------|-------|---------|--------|
| Western Europe      | 6,075 | 6,972   | 13,002 |
| Eastern Europe      | 468   | I,822   | 2,270  |
| North America       | 181   | 8,360   | 8,541  |
| Australasia         | 75    | 1,512   | I,587  |
| Asia                | 96    | 2,130   | 2,226  |
| Middle East & other | 121   | 3,310   | 3,431  |
| Total               | 7,016 | 24,106  | 31,057 |
|                     |       |         |        |