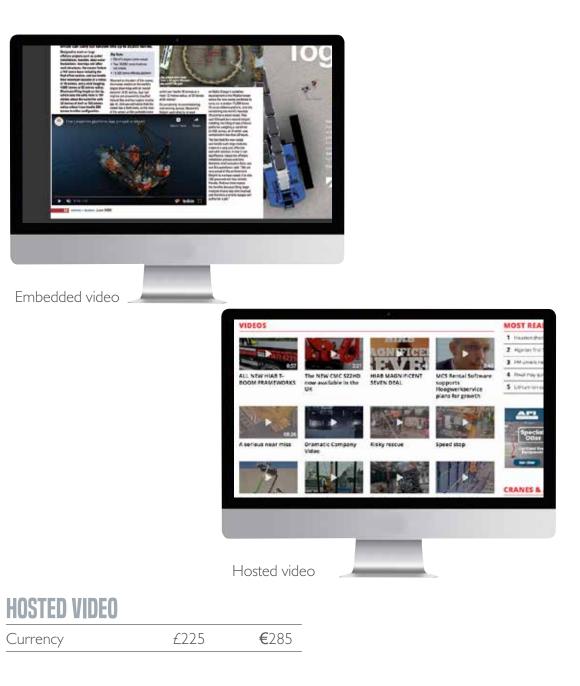

### HOSTED VIDEO ON VERTIKAL.NET

Our website has a dedicated video hosting area which is a great location to promote any new products and services.

Price is for three months, including set-up charges. Long term hosting rates are available.

Video can be supplied as a YouTube link or Vimeo.