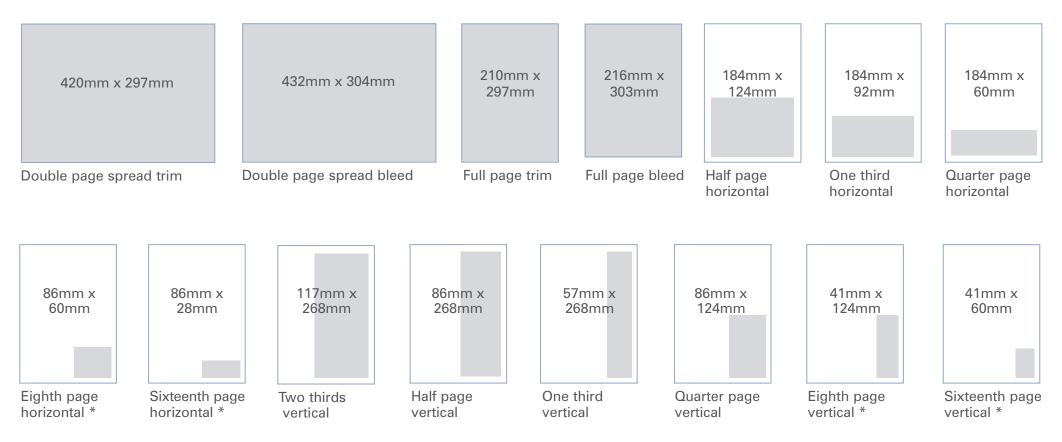

### **DISPLAY ADVERTISING RATES**

| No. of insertions  |       |                         | 3      | 3     | 6     | 6     | 8     | 8     |
|--------------------|-------|-------------------------|--------|-------|-------|-------|-------|-------|
| Currency           | £     | €                       | £      | €     | £     | €     | £     | €     |
| Double Page Spread | 3,990 | 6,300                   | 3,670  | 5,985 | 3,480 | 5,670 | 3,090 | 5,040 |
| Full Page          | 2,620 | 3,940                   | 2,295  | 3,740 | 2,175 | 3,545 | 1,935 | 3,150 |
| Half Page          | I,550 | 2,365                   | I ,400 | 2,245 | I,325 | 2,125 | 1,175 | 1,890 |
| Quarter Page       | 940   | I,475                   | 875    | ١,400 | 830   | I,330 | 735   | ١,180 |
| Two Thirds Page    | I,970 | 3,045                   | I,835  | 2,895 | 1,740 | 2,740 | 1,545 | 2,435 |
| One Third Page     | I,045 | 1,640                   | 955    | I,555 | 905   | I,475 | 800   | 1,310 |
| Island Position    |       | 20% extra on page rates |        |       |       |       |       |       |
| Cover Position     |       | 30% extra an page rates |        |       |       |       |       |       |
| Inserts            |       | Rates on application    |        |       |       |       |       |       |

### **MARKETPLACE ADVERTISING RATES**

| No. of insertions  |       |       | 3     | 3     | 6     | 6     | 8     | 8     |
|--------------------|-------|-------|-------|-------|-------|-------|-------|-------|
| Currency           | £     | €     | £     | €     | £     | €     | £     | €     |
| Double Page Spread | 1,995 | 3,465 | I,835 | 2,995 | I,740 | 2,835 | I,320 | 2,520 |
| Full Page          | 1,310 | 1,970 | 1,150 | I,875 | 1,090 | Ι,775 | 895   | I,575 |
| Half Page          | 775   | , 80  | 700   | 1,125 | 665   | 1,065 | 495   | 945   |
| Quarter Page       | 470   | 740   | 440   | 700   | 415   | 665   | 295   | 590   |

### **RECRUITMENT RATES**

| Currency     | £   | €     |
|--------------|-----|-------|
| Full Page    | 895 | I,050 |
| Half Page    | 475 | 525   |
| Quarter Page | 265 | 315   |

All rates include printed magazines and online digital version

### PRINT

\* Marketplace only